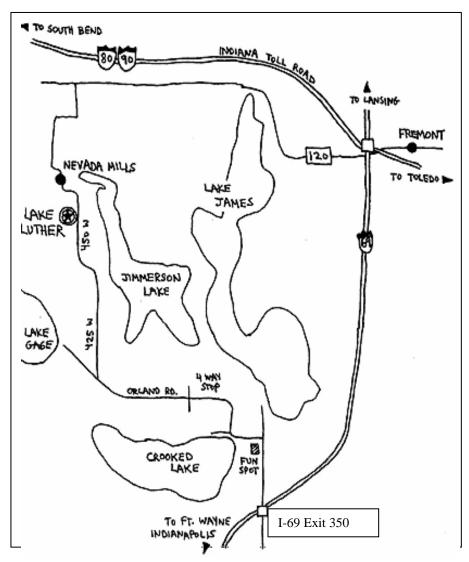

## **DIRECTIONS TO LAKE LUTHER**

Lake Luther Address: 5215 North 450 West Angola, IN 46703

Lake Luther is located near Angola in the northeastern corner of Indiana near the intersection of I-69 and the Indiana Toll Road (I-80 / I-90). The 65 acre Lake Luther site includes Bell Lake (recently named one of the cleanest lake in the state), a youth camp area, and family campground.

From I-69: Take I-69 to Exit 350 (CR 200). Go west (left) for about one mile and turn left onto Orland Road just past the Fun Spot Amusement Park and Caruso's Italian Restaurant. Go about a half mile to Crooked Lake and turn right at the 3-way stop sign at the Naughty Turtle Grill. Continue on Orland Road through the 4-way stop sign. Continue for about a mile and turn right onto 425 W. Lake Luther is two and a half miles on your left.

From Indiana Toll Road (I-80, I-90): Exit onto I-69 and exit at Rt. 120. Take 120 west for about five miles. Turn left toward Nevada Mills on 450 W for about 2 miles. Go over dam and turn left at "T." Lake Luther is one-half mile on right.