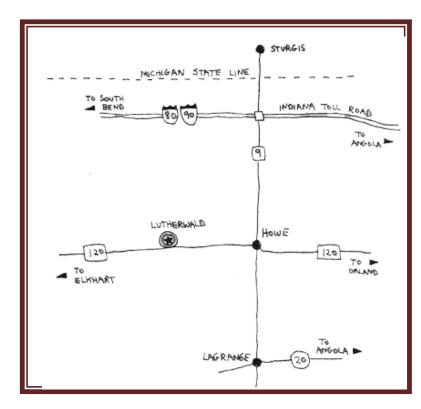

## **DIRECTIONS TO LUTHERWALD**

Camp Lutherwald is located on South Twin Lake, 2 miles west of Howe, IN on State Road 120 in northeast Indiana. Lutherwald is only five miles from the Indiana Toll Road (I-80/90) LaGrange/Howe/Sturgis exit.

From Indianapolis & Ft. Wayne (I-69): Take Ind.
State Rt. 3 north to Kendallville. At Kendallville, take Ind. State Rt. 6 west and then north on State Rt. 9 through LaGrange to Howe. At Howe, go left (west) on State Rt. 120. Lutherwald is two miles down State Rt 120 on the right.

From Indiana Toll Road (I-80, I-90): Exit at LaGrange and take State Rt. 9 south toward LaGrange for three miles to Howe, Indiana. Turn right (west) at the stoplight (intersection of St. Rt. 9 and State Rt. 120). Lutherwald is two miles down on State Rt. 120 on the right.