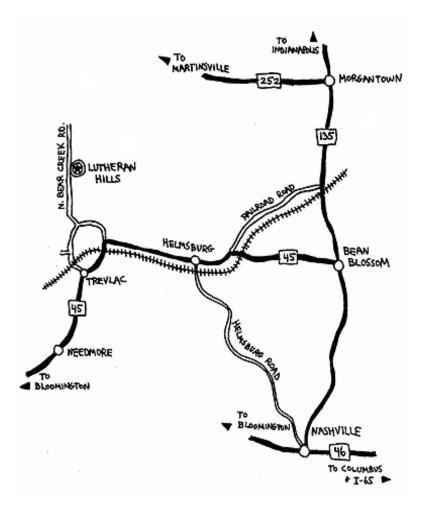

## **MAP & DIRECTIONS**

Lutheran Hills, located in southern Indiana in northeastern Brown County near Nashville and Bloomington. It has 750 acres of rolling hills, seven miles of hiking trails, a youth camp, 17 acre lake, a campground, and a retreat campus.

## From the SOUTH ....

From I-65 exit at Columbus/ Nashville/Bloomington onto Indiana 46 and go west to Nashville, then north on Indiana 135 to Bean Blossom. See directions for EVERYONE.

## From the NORTH ...

Take 465 to the southwest end of Indianapolis and take Indiana 37 toward Bloomington to Martinsville, then Indiana 252 to Morgantown, then Indiana 135 south to Bean Blossom. See directions for EVERYONE.

## Directions for EVERYONE ...

From Bean Blossom take Indiana 45 west. About 2 miles past Helmsburg the road takes a sharp left, but YOU DON'T. Turn right (sign posted) onto the paved road. Lutheran Hills is located 2 miles further on Bear Creek Rd.