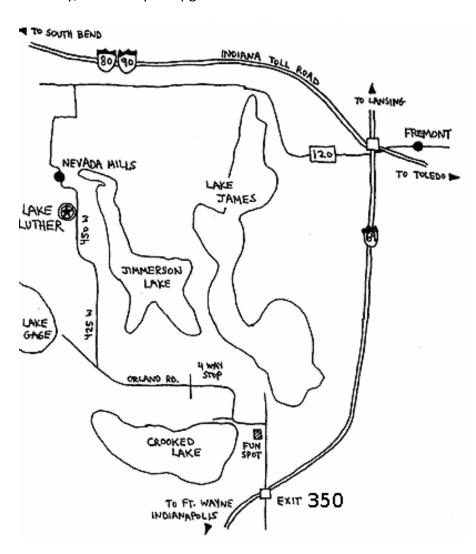

## **MAP & DIRECTIONS**

Lake Luther is located near Angola in the northeastern corner of Indiana near the intersection of I-69 and the Indiana Toll Road (I-80 / I-90). The 60 acre Lake Luther site includes Bell Lake (named one of the cleanest lake in the state), the youth camp facility, and family campground.

From I-69: Take I-69 to Exit 350 (CR 200). Go west (left) for about one mile and turn left onto Orland Road just past the old Fun Spot Amusement Park and Caruso's Italian Restaurant. Go about a half mile to Crooked Lake and turn right at the 3-way stop sign at the Nauti Turtle Grill. Continue on Orland Road through the 4-way stop sign. Continue for about a mile and turn right onto 425 W. Lake Luther is two and a half miles on your left.

From Indiana Toll Road (I-

**80, I-90):** Exit onto I-69 and exit at Rt. 120. Take 120 west for about five miles. Turn left toward Nevada Mills on 450 W for about 2 miles. Go over dam and turn left at "T." Lake Luther is a half mile on the right just past the Dam Store.