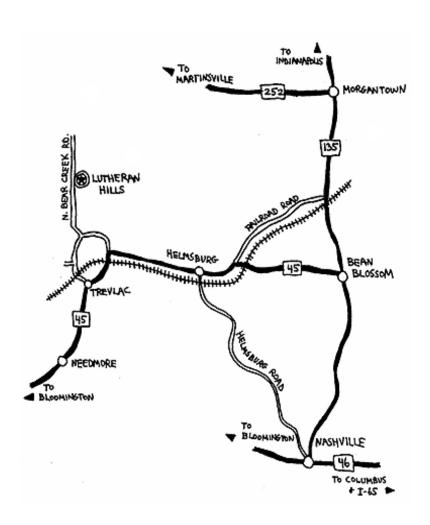

## From the SOUTH ...

From I-65 exit at Columbus/ Nashville/Bloomington onto Indiana 46 and go west to Nashville, then north on Indiana 135 to Bean Blossom. See directions for EVERYONE.

#### From the NORTH ...

Take 465 to the southwest end of Indianapolis and take Indiana 37 toward Bloomington to Martinsville, then Indiana 252 to Morgantown, then Indiana 135 south to Bean Blossom. See directions for EVERYONE.

## Directions for EVERYONE ...

From Bean Blossom take Indiana 45 west. About 2 miles past Helmsburg the road takes a sharp left, but YOU DON'T. Turn right (sign posted) onto the paved road. Lutheran Hills is located 2 miles further on Bear Creek Rd.