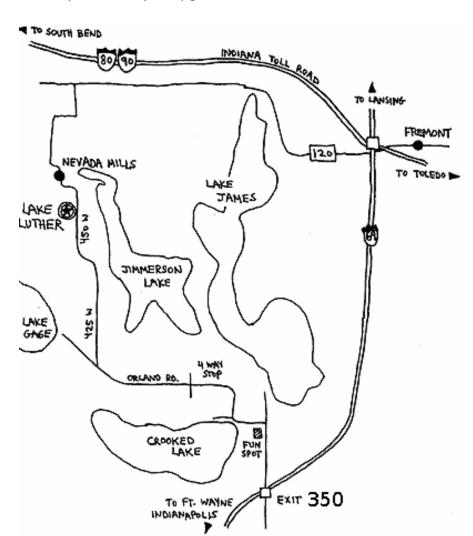

## **MAP & DIRECTIONS**

Lake Luther is located near Angola in the northeastern corner of Indiana near the intersection of I-69 and the Indiana Toll Road (I-80 / I-90). The 60 acre Lake Luther site includes Bell Lake (named one of the cleanest lake in the state), the youth camp facility, and family campground.

From I-69: Take I-69 to Exit 350 (CR 200). Go west (left) for about one mile and turn left onto Orland Road just past the old Fun Spot Amusement Park and Caruso's Italian Restaurant. Go about a half mile to Crooked Lake and turn right at the 3-way stop sign at the Nauti Turtle Grill. Continue on Orland Road through the 4-way stop sign. Continue for about a mile and turn right onto 425 W. Lake Luther is two and a half miles on your left.

From Indiana Toll Road (I-80, I-90): Exit onto I-69 and exit at Rt. 120. Take 120 west for about five miles. Turn left toward Nevada Mills on 450 W for about 2 miles. Go over dam and turn left at "T." Lake Luther is a half mile on the right just past the Dam Store.