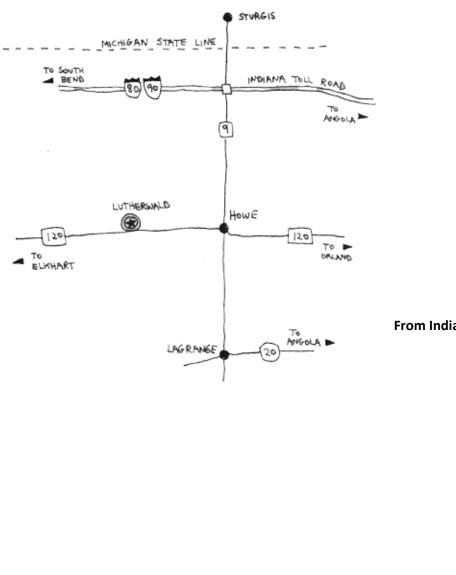

## **MAP & DIRECTIONS**

Camp Lutherwald is located on South Twin Lake, 2 miles west of Howe in northeastern Indiana. Lutherwald is only five miles from the Indiana Toll Road (I-80/90) northern Indiana's major east-west route (LaGrange exit). Lutherwald is the site of the Kempski Retreat Center.

From Indianapolis & Ft. Wayne (I-69): Take Ind. State Rt. 3 north to Kendallville. At Kendallville, take Ind. State Rt. 6 west and then north on State Rt. 9 through LaGrange to Howe. At Howe, go left (west) on State Rt. 120. Lutherwald is two miles down State Rt. 120 on the right.

From Indiana Toll Road

(I-80, I-90): Exit at LaGrange and take State Rt. 9 south toward LaGrange for three miles to Howe, Indiana. Turn right (west) at the stoplight (intersection of St. Rt. 9 and State Rt. 120). Lutherwald is two miles down on State Rt. 120 on the right.