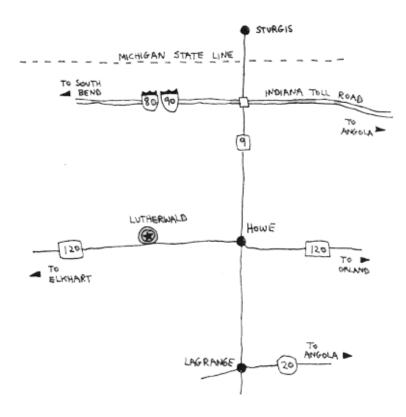

## **MAP & DIRECTIONS**

Camp Lutherwald is located on South Twin Lake, 2 miles west of Howe in northeastern Indiana. Lutherwald is only five miles from the Indiana Toll Road (I-80/90) northern Indiana's major east-west route (LaGrange exit). Lutherwald is the site of the Kempski Retreat Center.

From Indianapolis & Ft. Wayne (I-

**69):** Take Ind. State Rt. 3 north to Kendallville. At Kendallville, take Ind. State Rt. 6 west and then north on State Rt. 9 through LaGrange to Howe. At Howe, go left (west) on State Rt. 120. Lutherwald is two miles down State Rt. 120 on the right.

## From Indiana Toll Road

(I-80, I-90): Exit at LaGrange and take State Rt. 9 south toward LaGrange for three miles to Howe, Indiana. Turn right (west) at the stoplight (intersection of St. Rt. 9 and State Rt. 120). Lutherwald is two miles down on State Rt. 120 on the right.