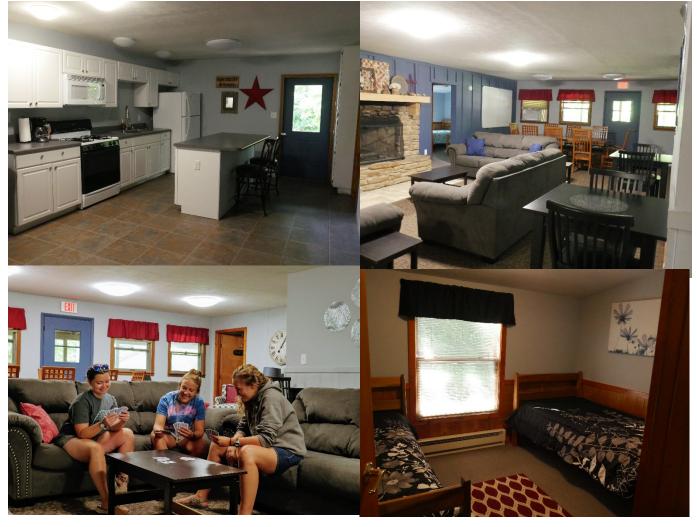

## SHEDRON LODGE

Come stay at Shedron Lodge in beautiful Brown County, Indiana! Capable of hosting 17 people comfortably, Shedron is an excellent place to host your next family gathering, group event, or church retreat. The lodge has 9 rooms, 15 beds, a residential kitchen, meeting space, fireplace, and wrap around porch. Lutheran Hills also has 7 miles if hiking trails, a 17 acre lake and food service is available. Located 25 minutes from Nashville, Indiana.

Cost: \$40 per person per night (minimum charges apply). Kids under 6 yrs. free

Contact Kathy Roberts for rental information at 812-988-2519 kathy@lomik.org