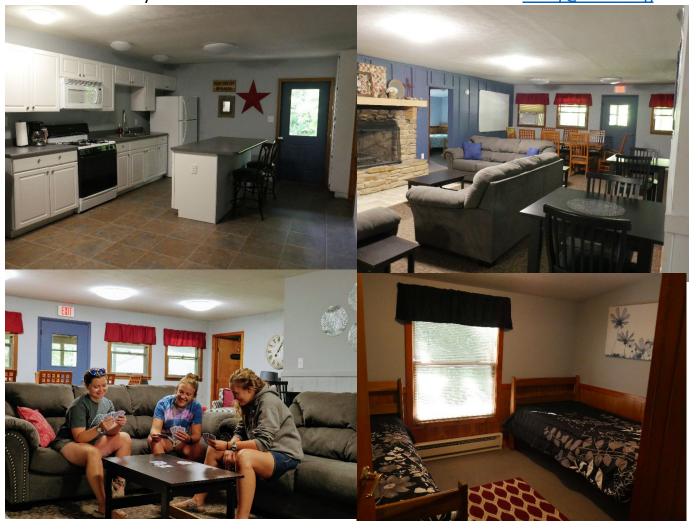

## SHEDRON LODGE

Come stay at Shedron Lodge in beautiful Brown County, Indiana! Capable of hosting 17 people comfortably, Shedron is an excellent place to host your next family gathering, group event, or church retreat. The lodge has 9 rooms, 15 beds, a residential kitchen, meeting space, fireplace, and wrap around porch. Lutheran Hills also has 7 miles if hiking trails, a 17 acre lake and food service is available. Located 25 minutes from Nashville, Indiana.