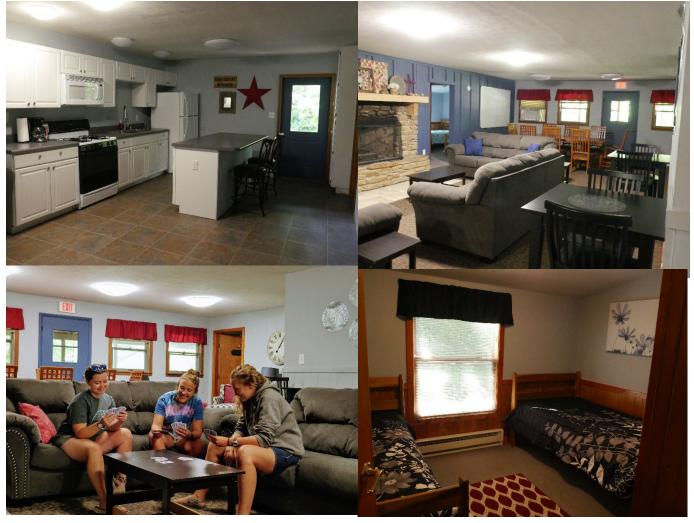

## SHEDRON LODGE

Come stay at Shedron Lodge in beautiful Brown County, Indiana! Capable of hosting 17 people comfortably, Shedron is an excellent place to host your next family gathering, group event, or church retreat. The lodge has 9 rooms, 15 beds, a residential kitchen, meeting space, fireplace, and wrap around porch. Lutheran Hills also has 7 miles if hiking trails, a 17-acre lake and food service is available. Located 25 minutes from Nashville, Indiana.